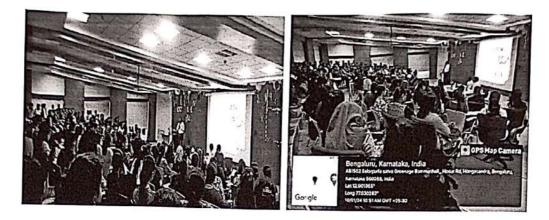

### Subject: Shankar IAS Academy- Career Guidance on Civil Services - 10th January 2024 (Wednesday)- Reg.

I hereby request your permission to organize a Talk on " Career Guidance on Civil Services", from Shankar IAS Academy on 10th January 2024 (Wednesday ) at The Oxford College of Engineering for all Engineering Interested Students in 5th Floor Seminar Hall at 10 am.

For this Program, 41 students has been registered from all the branches of Engineering and Mr. Premanand Saravanan, Trainer- Shankar IAS Academy, Bengaluru is visiting our college to conduct this program.