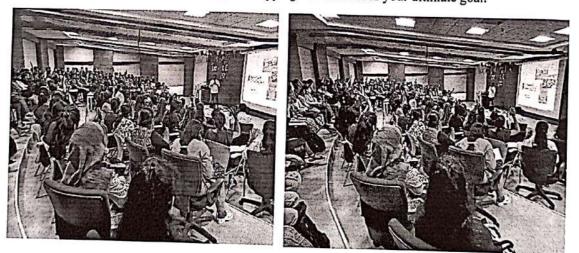

### Subject: Shankar IAS Academy- Career Guidance on Civil Services - 10th January 2024 (Wednesday)- Reg.

I hereby request your permission to organize a Talk on " Career Guidance on Civil Services", from Shankar IAS Academy on 10th January 2024 (Wednesday ) at The Oxford College of Engineering for all Engineering Interested Students in 5th Floor Seminar Hall at 10 am.

For this Program, 41 students has been registered from all the branches of Engineering and Mr. Premanand Saravanan, Trainer- Shankar IAS Academy, Bengaluru is visiting our college to conduct this program.

## Subject: Shankar IAS Academy - Career Guidance on Civil Services - 10th January 2024 (Wednesday)- Reg

I hereby request your permission to organize a Talk on "Career Guidance on Civil Services" from Shankar IAS Academy on 10th January 2024 (Wednesday) at The Oxford College of Engineering for All Engineering Interested Students in 5th Floor Seminar Hall at 10 am.

Mr. Premanand Saravanan, Trainer - Shankar IAS Academy, Bengaluru is visiting our college to conduct this program.

I kindly request your approval for this talk.

Thanking you,

Yours Sincerely,

1.21-

Dr. Bheemeswara Reddy V Head - Corporate Relations